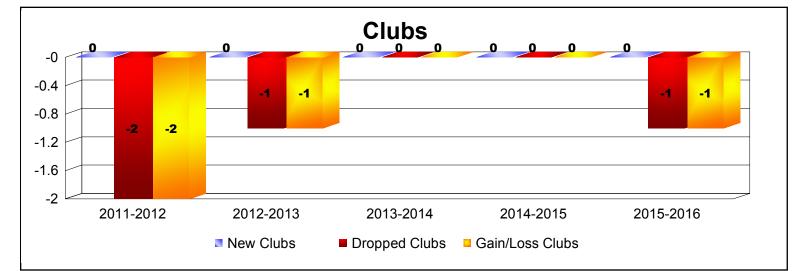

## **Disbanded Districts**

| Year      | New<br>Clubs | Dropped<br>Clubs | Gain/<br>Loss<br>Clubs | New<br>Members | Charter<br>Members | Reinstate<br>Members | Transfer<br>Members | Total<br>Member<br>Added | Total<br>Members<br>Dropped | Gain/<br>Loss<br>Members |
|-----------|--------------|------------------|------------------------|----------------|--------------------|----------------------|---------------------|--------------------------|-----------------------------|--------------------------|
| 2011-2012 | 0            | -2               | -2                     | 2              | 0                  | 0                    | 0                   | 2                        | -23                         | -21                      |
| 2012-2013 | 0            | -1               | -1                     | 1              | 0                  | 0                    | 0                   | 1                        | -15                         | -14                      |
| 2013-2014 | 0            | 0                | 0                      | 0              | 0                  | 0                    | 0                   | 0                        | -4                          | -4                       |
| 2014-2015 | 0            | 0                | 0                      | 0              | 0                  | 0                    | 0                   | 0                        | -3                          | -3                       |
| 2015-2016 | 0            | -1               | -1                     | 0              | 0                  | 0                    | 0                   | 0                        | -6                          | -6                       |
| Average   | 0            | -1               | -1                     | 1              | 0                  | 0                    | 0                   | 1                        | -10                         | -10                      |