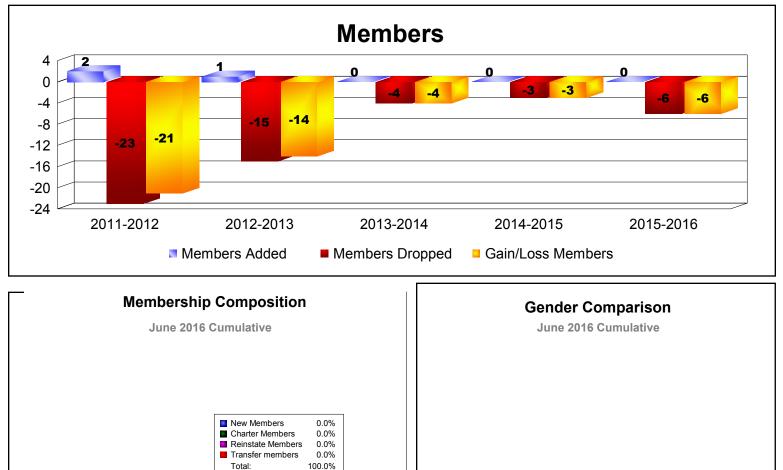

## **Disbanded Districts**

| Year      | New<br>Clubs | Dropped<br>Clubs | Gain/<br>Loss<br>Clubs | New<br>Members | Charter<br>Members | Reinstate<br>Members | Transfer<br>Members | Total<br>Member<br>Added | Total<br>Members<br>Dropped | Gain/<br>Loss<br>Members |
|-----------|--------------|------------------|------------------------|----------------|--------------------|----------------------|---------------------|--------------------------|-----------------------------|--------------------------|
| 2011-2012 | 0            | -2               | -2                     | 2              | 0                  | 0                    | 0                   | 2                        | -23                         | -21                      |
| 2012-2013 | 0            | -1               | -1                     | 1              | 0                  | 0                    | 0                   | 1                        | -15                         | -14                      |
| 2013-2014 | 0            | 0                | 0                      | 0              | 0                  | 0                    | 0                   | 0                        | -4                          | -4                       |
| 2014-2015 | 0            | 0                | 0                      | 0              | 0                  | 0                    | 0                   | 0                        | -3                          | -3                       |
| 2015-2016 | 0            | -1               | -1                     | 0              | 0                  | 0                    | 0                   | 0                        | -6                          | -6                       |
| Average   | 0            | -1               | -1                     | 1              | 0                  | 0                    | 0                   | 1                        | -10                         | -10                      |